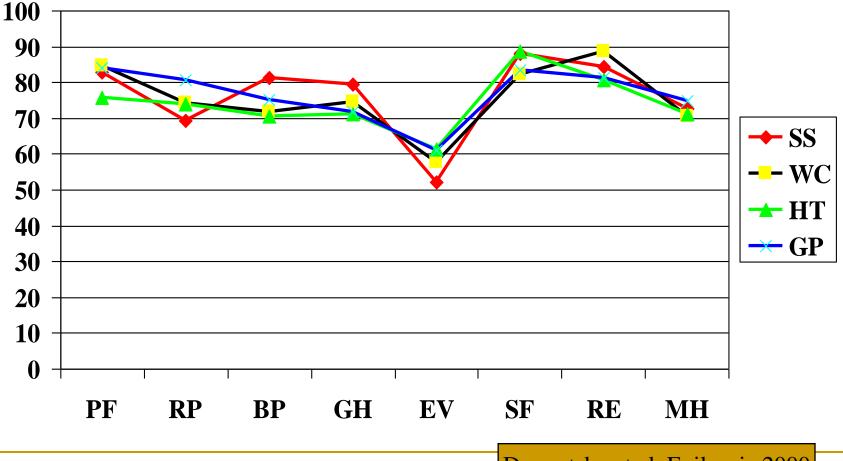

#### Co-morbidities impact multiple aspects of patients' selfreported health status

SF-36 Short Form (36 items)

Prof Gus A Baker

Zeber et al. *Epil Behav* 2007; 10(4): 539