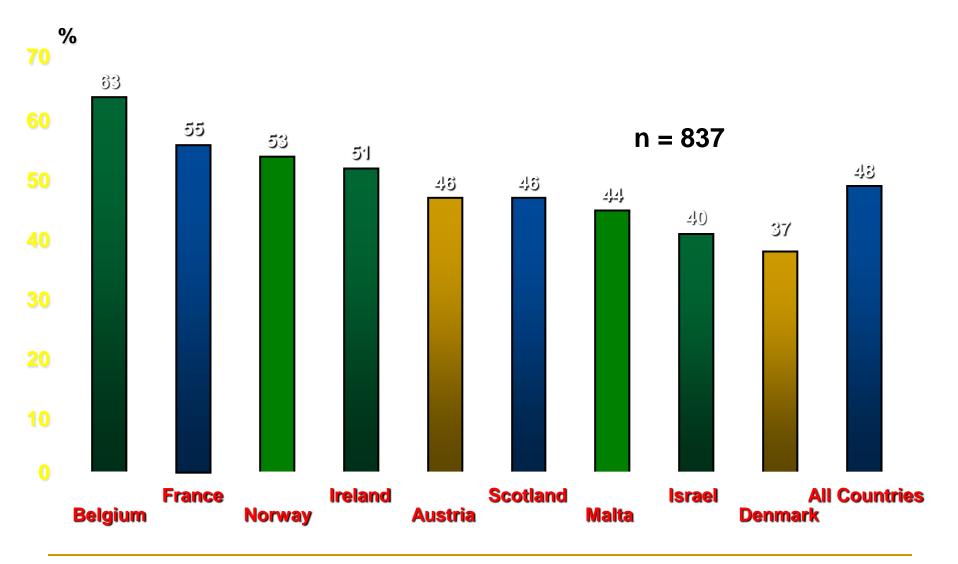

- Nine IBE Chapters selected to participate
  - Austria
  - Denmark
  - Malta
  - Israel
  - Norway
  - Scotland
  - Ireland
  - Belgium
  - France
  - 4,500 surveys distributed
  - Data of 837 surveys from 9 countries analysed

## Experience of cognitive impairment

n = 837

### Respondents indicating that they experienced difficulties "very much" or "moderately"

| 17 Forgetting the way round familiar places |                                                           |  |
|---------------------------------------------|-----------------------------------------------------------|--|
| 21 Impaired hand-eye coo                    | Impaired hand-eye coordination                            |  |
| 31                                          | Forgetting anniversaries, appointments and dates          |  |
| 32                                          | Forgetting names of familiar people                       |  |
| 34                                          | Difficulty paying attention to a speech or news broadcast |  |
| 35                                          | Difficulty following instructions                         |  |
| 35                                          | Difficulty understanding something you have heard or read |  |
| 35                                          | Impaired ability to do mental arithmetic                  |  |
| 37                                          | Retaining a telephone number`                             |  |
| 39                                          | Lethargy, sluggishness                                    |  |
| 41                                          | Difficulties learning something new                       |  |
| 42                                          | Slowness of thought                                       |  |
| 57                                          | Sleepiness, tire <mark>dness</mark>                       |  |
|                                             | 10                                                        |  |