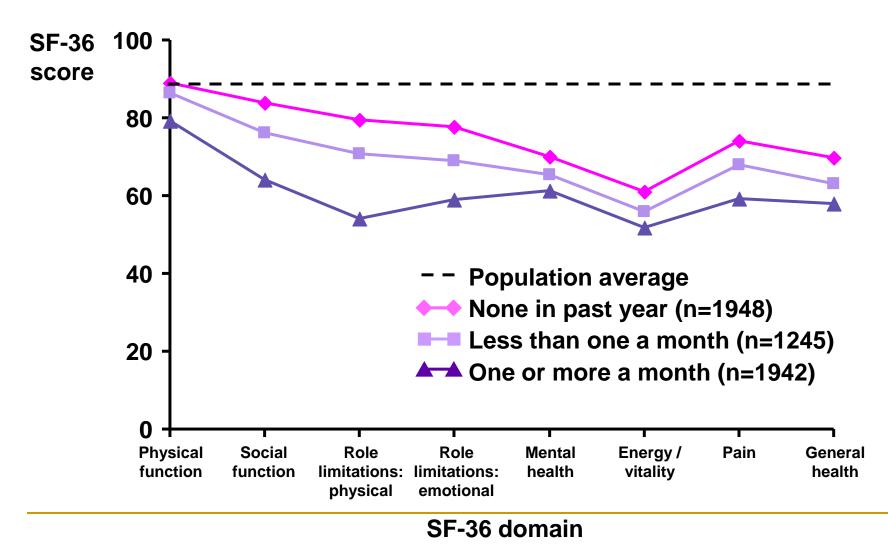

tivities of daily living

Baker GA. Clin Ther 1998;20:Suppl A;A2-A12

## **Definition of QOL**

- Quality of life is defined as individuals' perceptions of their position in life in the context of the culture and value systems in which they live and in relation to their goals, expectations, standards and concerns" The term "health-related quality of life" is generally used when referring to quality of life in the context of a person's health status.
- Relationship between QOL and Health status [often used interchangeably]
- QOL is multidimensional

# **Role of Epilepsy for QOL**

A clear relationship of QOL to Seizure Frequency

- Other weaker associations include:
  - Seizure type/combination
  - Seizure severity
  - Age of onset
  - Duration
  - AED effects

## QOL by seizure frequency



Baker GA et al. Epilepsia 1997;38:353-62

## Impact of Single Seizure on QOL



Dworetsky et al, Epilepsia 2000

### Role of recent seizure frequency



Leidy et al, Neurology, 1999

#### Perceived impact of uncontrolled seizures

|                           | Seizure activity: |              |
|---------------------------|-------------------|--------------|
|                           | None in last year | 1+ per month |
| Impacts a lot/some on:    |                   |              |
| Relationship with family  | 13%               | 37%          |
| Social activities         | 18%               | 55%          |
| Ability to work           | 18%               | 45%          |
| Overall health            | 21%               | 60%          |
| Relationship with friends | 11%