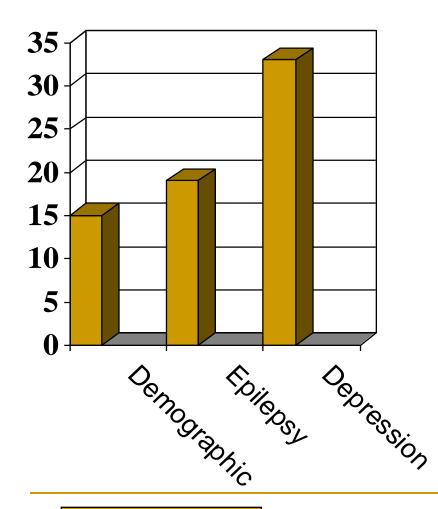

### **Role of depression for QOL**

- 87 patients with TLE
- Variables examined:
  - Seizure-related
  - Demographic
  - Psychological
- QOLIE-89 scores predicted by:
  - Depression
  - Anxiety
  - $\Box$   $\psi$  seizure control
  - □ ↑ seizure severity
  - □ ↑ epilepsy duration
- Most variance explained by psychiatric morbidity