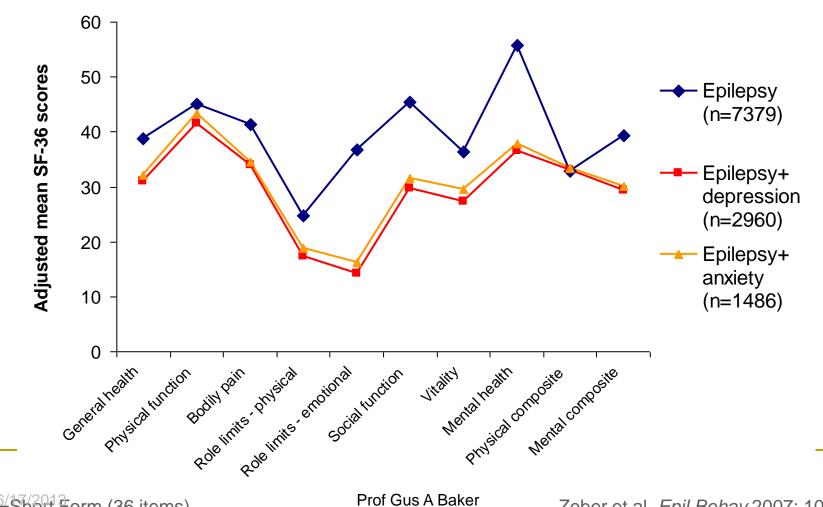

#### Co-morbidities impact multiple aspects of patients' selfreported health status

SF-36 Short Form (36 items)

Prof Gus A Baker

Zeber et al. *Epil Behav* 2007; 10(4): 539