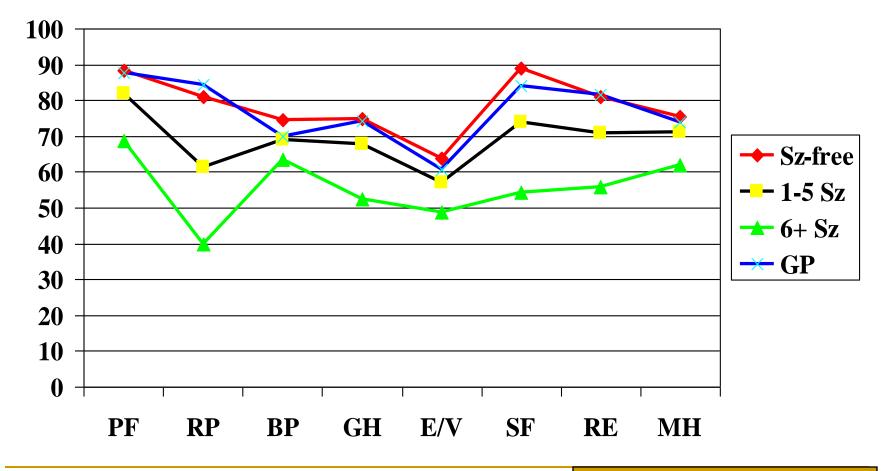

of their position in life in the context of the culture and value systems in which they live and in relation to their goals, expectations, standards and concerns" The term "health-related quality of life" is generally used when referring to quality of life in the context of a person's health status.
- Relationship between QOL and Health status [often used interchangeably]
- QOL is multidimensional

# **Role of Epilepsy for QOL**

A clear relationship of QOL to Seizure Frequency

- Other weaker associations include:
  - Seizure type/combination
  - Seizure severity
  - Age of onset
  - Duration
  - AED effects

## QOL by seizure frequency



Baker GA et al. Epilepsia 1997;38:353-62

## Impact of Single Seizure on QOL



Dworetsky et al, Epilepsia 2000

### Role of recent seizure frequency



Leidy et al, Neurology, 1999

#### Perceived impact of uncontrolled seizures

|                           | Seizure activity: |              |
|---------------------------|-------------------|--------------|
|                           | None in last year | 1+ per month |
| Impacts a lot/some on:    |                   |              |
| Relationship with family  | 13%               | 37%          |
| Social activities         | 18%               | 55%          |
| Ability to work           | 18%               | 45%          |
| Overall health            | 21%               | 60%          |
| Relationship with friends | 11%               | 41%          |
| Feelings of self          | 25%               | 55%          |
| Plans for the future      | 24%               | 56%          |
| Sta